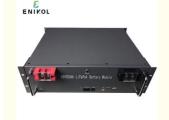

## Parallel Rack Mountable 100ah 200ah Lifepo4 Batteries Lithium Iron Battery 48v 50ah Solar Battery 48v

| Product Model:               | ESK-2420CR              | ESK-4810CR                                                                                                                                             | ESK-<br>4805CR    |  |
|------------------------------|-------------------------|--------------------------------------------------------------------------------------------------------------------------------------------------------|-------------------|--|
| Type of Battery:             | Lithium Iron Phosph     | Lithium Iron Phosphate                                                                                                                                 |                   |  |
| Battery Assembly Method:     | 16S1P                   |                                                                                                                                                        |                   |  |
| Max parallel:                | 64sets                  | 64sets                                                                                                                                                 |                   |  |
| Rated capacity:              | 200AH(5120WH)           | 100AH(5120WH)                                                                                                                                          | 50AH(256<br>0WH)  |  |
| Rated voltage :              | 25.6v                   | 51.2v                                                                                                                                                  | 51.2v             |  |
| Charging voltage:            | 29.2V                   | 58.4V                                                                                                                                                  | 58.4V             |  |
| Max charging current :       | 100A                    | 100A                                                                                                                                                   |                   |  |
| Max continuous discharge cur | rent: 100A              |                                                                                                                                                        | '                 |  |
| Weight:                      | 43kg                    | 43kg                                                                                                                                                   | 27kg              |  |
| Display:                     | LCD                     | LCD                                                                                                                                                    |                   |  |
| Dimension (L* W * H) mm:     | 460*442*117             | 460*442*117                                                                                                                                            | 442*360*<br>132.5 |  |
| Warranty:                    | 5 years                 | 5 years                                                                                                                                                |                   |  |
| communication faction:       | CAN/RS485 or dry of     | CAN/RS485 or dry contact                                                                                                                               |                   |  |
| Cycle life:                  | ≥6000 times             | ≥8000 times                                                                                                                                            | ≥6000<br>times    |  |
| Charging temperature:        | 0 to +55                | 0 to +55                                                                                                                                               |                   |  |
| Operating temperature:       | -20 to +65              | -20 to +65                                                                                                                                             |                   |  |
| Protection function:         | protection, short circu | overcharge protection, over discharge protection, over-current protection, short circult protection, over temperature protection and low voltage alarm |                   |  |

#### Rack mounted battery

- \* Air switch, power switch, address definition operation indicator
- $^{\star}$  LCD display, communication protocol matching with mainstream solar inverter.
- \* Double positive and negative pole interfaces are specially designed for parallel stacking.
- \* positive and negative pole interfaces can support up to 64 sets in parallel.