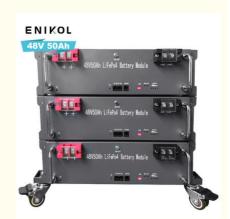

Supplies, Electric For

Product Name: ESK4805CR

• Type: Rack Mounted Battery

Capacity: 50AhVoltage: 48vMax Continuous Discharge 50A

## Parallel Rack Mountable 100ah 200ah Lifepo4 Batteries Lithium Iron Battery 48v 50ah Solar Battery 48v

| Product Model:               | ESK-2420CR              | ESK-4810CR                                                                                                                                             | ESK-<br>4805CR    |  |
|------------------------------|-------------------------|--------------------------------------------------------------------------------------------------------------------------------------------------------|-------------------|--|
| Type of Battery:             | Lithium Iron Phosph     | Lithium Iron Phosphate                                                                                                                                 |                   |  |
| Battery Assembly Method:     | 16S1P                   |                                                                                                                                                        |                   |  |
| Max parallel:                | 64sets                  | 64sets                                                                                                                                                 |                   |  |
| Rated capacity:              | 200AH(5120WH)           | 100AH(5120WH)                                                                                                                                          | 50AH(256<br>0WH)  |  |
| Rated voltage :              | 25.6v                   | 51.2v                                                                                                                                                  | 51.2v             |  |
| Charging voltage:            | 29.2V                   | 58.4V                                                                                                                                                  | 58.4V             |  |
| Max charging current :       | 100A                    | 100A                                                                                                                                                   |                   |  |
| Max continuous discharge cur | rent: 100A              |                                                                                                                                                        | '                 |  |
| Weight:                      | 43kg                    | 43kg                                                                                                                                                   | 27kg              |  |
| Display:                     | LCD                     | LCD                                                                                                                                                    |                   |  |
| Dimension (L* W * H) mm:     | 460*442*117             | 460*442*117                                                                                                                                            | 442*360*<br>132.5 |  |
| Warranty:                    | 5 years                 | 5 years                                                                                                                                                |                   |  |
| communication faction:       | CAN/RS485 or dry of     | CAN/RS485 or dry contact                                                                                                                               |                   |  |
| Cycle life:                  | ≥6000 times             | ≥8000 times                                                                                                                                            | ≥6000<br>times    |  |
| Charging temperature:        | 0 to +55                | 0 to +55                                                                                                                                               |                   |  |
| Operating temperature:       | -20 to +65              | -20 to +65                                                                                                                                             |                   |  |
| Protection function:         | protection, short circu | overcharge protection, over discharge protection, over-current protection, short circult protection, over temperature protection and low voltage alarm |                   |  |