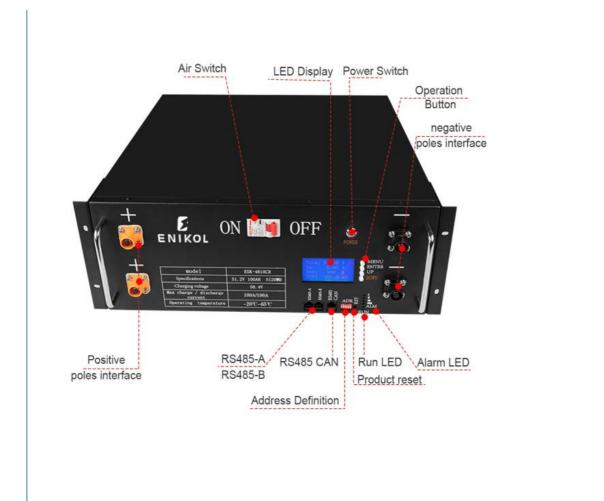

#### Rack mounted battery

- \* Air switch, power switch, address definition operation indicator
- $^{\star}$  LCD display, communication protocol matching with mainstream solar inverter.
- \* Double positive and negative pole interfaces are specially designed for parallel stacking.
- \* positive and negative pole interfaces can support up to 64 sets in parallel.