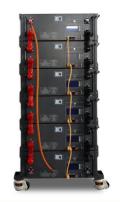

# Parallel Rack Mount 48V Solar Battery 50ah 100ah 200ah Lithium Iron Lifepo4 Battery

#### Rack mounted battery

- \* Air switch, power switch, address definition operation indicator
- $^{\star}$  LCD display, communication protocol matching with mainstream solar inverter.
- \* Double positive and negative pole interfaces are specially designed for parallel stacking.
- \* positive and negative pole interfaces can support up to 64 sets in parallel.