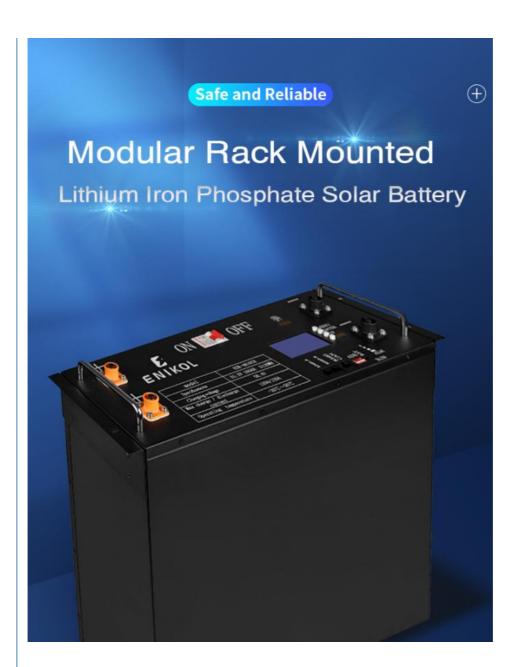

# Parallel Rack Mount 48V Solar Battery 50ah 100ah 200ah Lithium Iron Lifepo4 Battery

Supplies, Electric For

Product Name: ESK4805CR

• Type: Rack Mounted Battery

Capacity: 50AhVoltage: 48vMax Continuous Discharge 50A

#### Rack mounted battery

- \* Air switch, power switch, address definition operation indicator
- $^{\star}$  LCD display, communication protocol matching with mainstream solar inverter.
- \* Double positive and negative pole interfaces are specially designed for parallel stacking.
- \* positive and negative pole interfaces can support up to 64 sets in parallel.