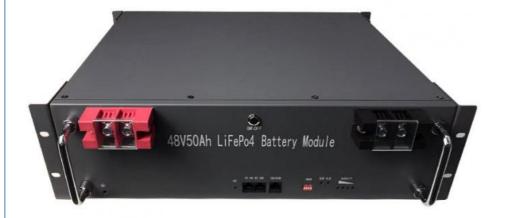

Supplies, Electric For

Product Name: ESK4805CR

• Type: Rack Mounted Battery

Capacity: 50AhVoltage: 48vMax Continuous Discharge 50A

## Parallel Rack Mountable 100ah 200ah Lifepo4 Batteries Lithium Iron Battery 48v 50ah Solar Battery 48v

| Product Model:               | ESK-2420CR              | ESK-4810CR                                                                                                                                             | ESK-<br>4805CR    |  |
|------------------------------|-------------------------|--------------------------------------------------------------------------------------------------------------------------------------------------------|-------------------|--|
| Type of Battery:             | Lithium Iron Phosph     | Lithium Iron Phosphate                                                                                                                                 |                   |  |
| Battery Assembly Method:     | 16S1P                   |                                                                                                                                                        |                   |  |
| Max parallel:                | 64sets                  | 64sets                                                                                                                                                 |                   |  |
| Rated capacity:              | 200AH(5120WH)           | 100AH(5120WH)                                                                                                                                          | 50AH(256<br>0WH)  |  |
| Rated voltage :              | 25.6v                   | 51.2v                                                                                                                                                  | 51.2v             |  |
| Charging voltage:            | 29.2V                   | 58.4V                                                                                                                                                  | 58.4V             |  |
| Max charging current :       | 100A                    | 100A                                                                                                                                                   |                   |  |
| Max continuous discharge cur | rent: 100A              |                                                                                                                                                        | '                 |  |
| Weight:                      | 43kg                    | 43kg                                                                                                                                                   | 27kg              |  |
| Display:                     | LCD                     | LCD                                                                                                                                                    |                   |  |
| Dimension (L* W * H) mm:     | 460*442*117             | 460*442*117                                                                                                                                            | 442*360*<br>132.5 |  |
| Warranty:                    | 5 years                 | 5 years                                                                                                                                                |                   |  |
| communication faction:       | CAN/RS485 or dry of     | CAN/RS485 or dry contact                                                                                                                               |                   |  |
| Cycle life:                  | ≥6000 times             | ≥8000 times                                                                                                                                            | ≥6000<br>times    |  |
| Charging temperature:        | 0 to +55                | 0 to +55                                                                                                                                               |                   |  |
| Operating temperature:       | -20 to +65              | -20 to +65                                                                                                                                             |                   |  |
| Protection function:         | protection, short circu | overcharge protection, over discharge protection, over-current protection, short circult protection, over temperature protection and low voltage alarm |                   |  |

#### Rack mounted battery

- \* Air switch, power switch, address definition operation indicator
- $^{\star}$  LCD display, communication protocol matching with mainstream solar inverter.
- \* Double positive and negative pole interfaces are specially designed for parallel stacking.
- \* positive and negative pole interfaces can support up to 64 sets in parallel.