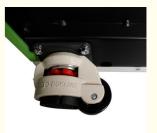

del Number:
- Minimum Order Quantity: 1 set
- Price: \$1,537.00/sets 5-49 sets
- · Packaging Details: Colorful box
- Supply Ability: 1000 Piece/Pieces per Week

99%

98%

51.2V

LCD

64 Sets

≥6000 Times



#### **Product Specification**

- The Charging Ratio:
- The Discharge Rate:
- Anode Material: LFP
- Application:
- Home Appliances, Consumer Electronics, BOATS, Golf Carts, SUBMARINES, Electric Bicycles/Scooters, Electric Vehicles, Electric Wheelchairs, Electric Power Systems, Solar Energy Storage Systems, Uninterruptible Power Supplies, Electric Forklifts, Electric Fo

250AH (12800WH)

- Rated Capacity:
- Rated Voltage:
- Display:
- Cycle Life:
- Max Parallel:
- Color: Black/ Green
- Shell Material:
  - Painted Steel Shell(Optional) DC40E/DC000/CAN Drate and



#### More Images









#### **Product Description**

Large Capacity 12.8kwh Vertical Battery With Lifepo4 Solar Power System 48 Volt Lithium Ion Battery 250ah Backup power during outages: When the grid goes down, a home energy storage battery can provide a reliable source of backup power, ensuring that critical appliances and systems, such as refrigeration, lighting, and medical equipment, remain operational.

increased self-consumption of solar energy: Homeowners with solar panels can increase their self-consumption of solar energy by storing excess electricity generated during the day and using it at night or during periods of low solar production.

| Model                  | ESK-4825CV