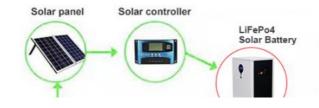

#### **Product Description**

Large Capacity 12.8kwh Vertical Battery With Lifepo4 Solar Power System 48 Volt Lithium Ion Battery 250ah Backup power during outages: When the grid goes down, a home energy storage battery can provide a reliable source of backup power, ensuring that critical appliances and systems, such as refrigeration, lighting, and medical equipment, remain operational.

increased self-consumption of solar energy: Homeowners with solar panels can increase their self-consumption of solar energy by storing excess electricity generated during the day and using it at night or during periods of low solar production.

**Product Description** 

Home energy storage photovoltaic energy storage projects, Wind energy storage, UPS, Energy storage of base station, Fire emergency equipment,RV,etc.