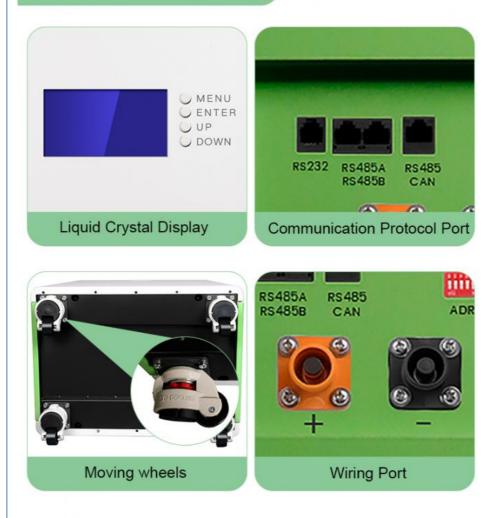

erating temperature  | -20 to +65                                                                                                                                                      |
| Communication function | RS485/RS232/CAN protocol                                                                                                                                        |
| Protection functions   | overcharge protection, over-discharge protection, over-<br>current protection, short circuit protection, over-temperature<br>protection, and low battery alarm. |

**Product Description** 





Home energy storage photovoltaic energy storage projects, Wind energy storage, UPS, Energy storage of base station, Fire emergency equipment,RV,etc.

# **Product connection diagram**



### Detail display



## Internal structure display



### 

| Item                             | Specification  |                 |
|----------------------------------|----------------|-----------------|
| Model                            | ESK-2425CV     | ESK-4825CV      |
| Rated capacity                   | 250AH (6400WH) | 250AH (12800WH) |
| Rated voltage                    | 25.6V          | 51.2V           |
| Charging voltage                 | 29.2V          | 58.4V           |
| Max charging current             | 100A           |                 |
| Max continuous discharge current | 100A           |                 |

| Weight                  | 75kg                                                                                                                                              | 130kg