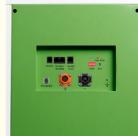

# **Product connection diagram**

| Model                  | ESK-4825CV                                                                                                                                                      |
|------------------------|-----------------------------------------------------------------------------------------------------------------------------------------------------------------|
| Rated Capacity         | 250AH(12800WH)                                                                                                                                                  |
| Rated Voltage          | 51.2V                                                                                                                                                           |
| Discharge end voltage  | 44.0V                                                                                                                                                           |
| Charging limit voltage | 58.4V                                                                                                                                                           |
| Warranty               | 5 years                                                                                                                                                         |
| Design life            | More than 20 years                                                                                                                                              |
| Charging temperature   | 0 to +50                                                                                                                                                        |
| Operating temperature  | -20 to +65                                                                                                                                                      |
| Communication function | RS485/RS232/CAN protocol                                                                                                                                        |
| Protection functions   | overcharge protection, over-discharge protection, over-<br>current protection, short circuit protection, over-temperature<br>protection, and low battery alarm. |