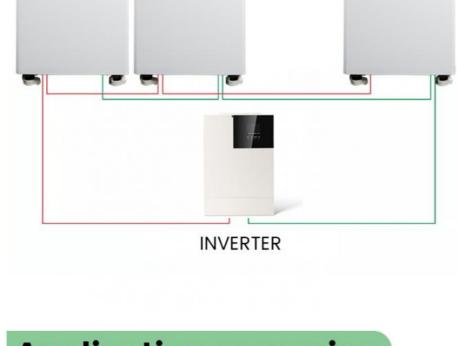

# **Product connection diagram**

### Maximum 64 sets in parallel Parallel Connection up to 64 sets