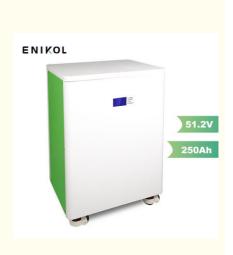

### Vertical Home Energy Storage Battery 12.8kwh Lifepo4 Lithium Ion Battery 48 Volt 250ah

99%

98%

51.2V

LCD

64 Sets

≥6000 Times

250AH (12800WH)

- Rated Capacity:
- Rated Voltage:
- Display:
- Cycle Life:
- Max Parallel:
- Color: Black/ Green
- Shell Material:
  - Painted Steel Shell(Optional) DC40E/DC000/CAN Drate and