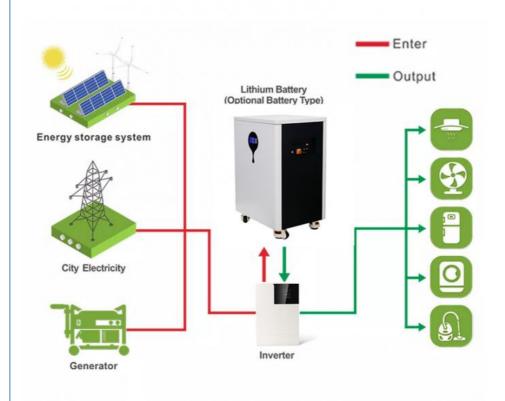

|
| Operating temperature  | -20 to +65                                                                                                                                                      |
| Communication function | RS485/RS232/CAN protocol                                                                                                                                        |
| Protection functions   | overcharge protection, over-discharge protection, over-<br>current protection, short circuit protection, over-temperature<br>protection, and low battery alarm. |

**Product Description** 





Home energy storage photovoltaic energy storage projects, Wind energy storage, UPS, Energy storage of base station, Fire emergency equipment,RV,etc.

# **Product connection diagram**



### Detail display



## Internal structure display



### 

| Item                             | Specification  |                 |
|----------------------------------|----------------|-----------------|
| Model                            | ESK-2425CV     | ESK-4825CV      |
| Rated capacity                   | 250AH (6400WH) | 250AH (12800WH) |
| Rated voltage                    | 25.6V          | 51.2V           |
| Charging voltage                 | 29.2V          | 58.4V           |
| Max charging current             | 100A           |                 |
| Max continuous discharge current | 100A           |                 |

| Weight                  | 75kg