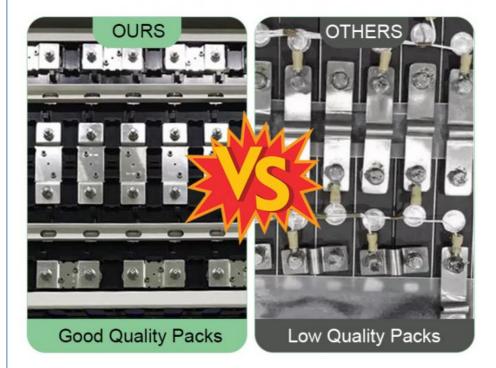

|
| Communication function | RS485/RS232/CAN protocol                                                                                                                                        |
| Protection functions   | overcharge protection, over-discharge protection, over-<br>current protection, short circuit protection, over-temperature<br>protection, and low battery alarm. |

**Product Description** 





Home energy storage photovoltaic energy storage projects, Wind energy storage, UPS, Energy storage of base station, Fire emergency equipment,RV,etc.

# **Product connection diagram**



### Detail display



## Internal structure display



### 

| Item                             | Specification  |                 |
|----------------------------------|----------------|-----------------|
| Model                            | ESK-2425CV     | ESK-4825CV      |
| Rated capacity                   | 250AH (6400WH) | 250AH (12800WH) |
| Rated voltage                    | 25.6V          | 51.2V           |
| Charging voltage                 | 29.2V          | 58.4V           |
| Max charging current             | 100A           |                 |
| Max continuous discharge current | 100A           |                 |

| Weight                  | 75kg                                                                                                                                              | 130kg        |
|-----------------------